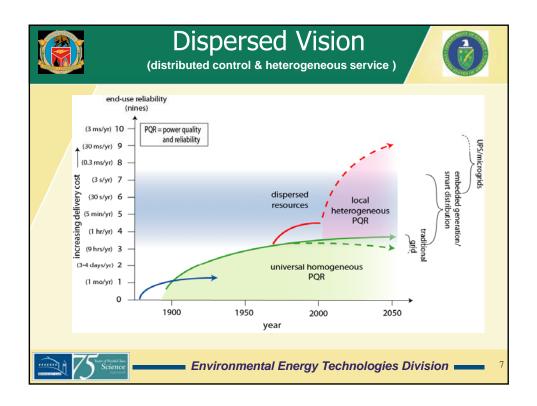

| Power Quality Services                        |              |                                                           |                |                 |                          |                                                         |            |
|-----------------------------------------------|--------------|-----------------------------------------------------------|----------------|-----------------|--------------------------|---------------------------------------------------------|------------|
|                                               | Category     |                                                           | DC Power<br>No | Quality A<br>No | B1                       | er<br>uality B<br>B2 B3<br>ess than Less than           |            |
|                                               | Requirements | Interruption<br>Voltage fluctuations<br>Voltage imbalance | Kinds          | of Quality      | Capacity of<br>Converter | Consumers                                               | Area       |
|                                               |              | Voltage harmonics                                         | Quality A      |                 | 200kVA                   | Hospital (MRIs)<br>Laboratory (Servers)                 | University |
|                                               |              | Frequency variations<br>Voltage dip                       | Quality B1     |                 | 20kVA                    | Nursing Care Facilities (Lightings, Pcs)                | University |
|                                               |              | Outage<br>Backup time                                     | Quality B2     |                 | 600kVA                   | High school<br>Water plant (Induction Motors et.al)     | City-owned |
|                                               | Ma<br>V      | rk<br>:With compensation<br>:Without compensatio          | Quality B3     |                 | 200kVA                   | Nursing Care Facilities                                 | University |
|                                               |              |                                                           | DC             |                 | 20kW                     | Energy Center (Servers, Lightings, Fans)                | University |
|                                               |              |                                                           | Normal Quality |                 |                          | Nursing Care Facilities<br>Training Cemter, Dormitories | University |
| Environmental Energy Technologies Division 26 |              |                                                           |                |                 |                          |                                                         |            |