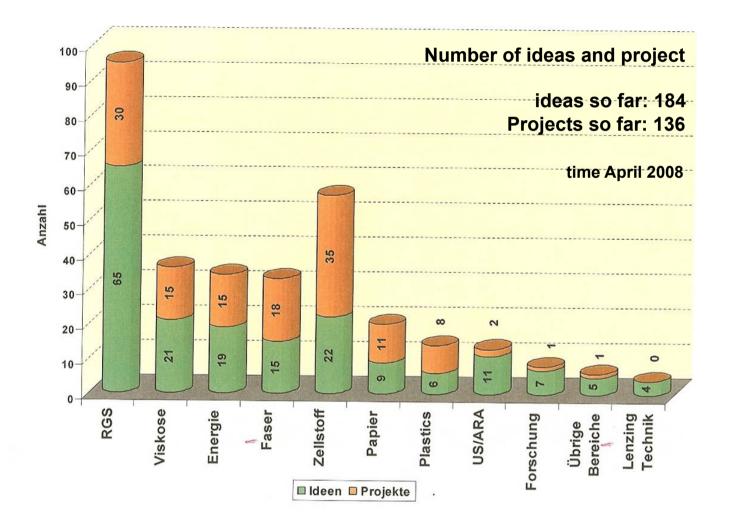

## Results

Reached power saving: Some data for our "saving powerhouse": 20.000 18.000 "nominal power": 16.000-14,97 Mio. kWh electricity 14.000 12.000-≫5.000 houses MWh/a 10.000 8.000-Cost savings (incl. Thermal): 6.000-4.000 1,8 Mio. Euro/a 2.000-Einsparungsziel tatsächliche entspricht 4500 Einsparungen Stand Haushalten April 2008