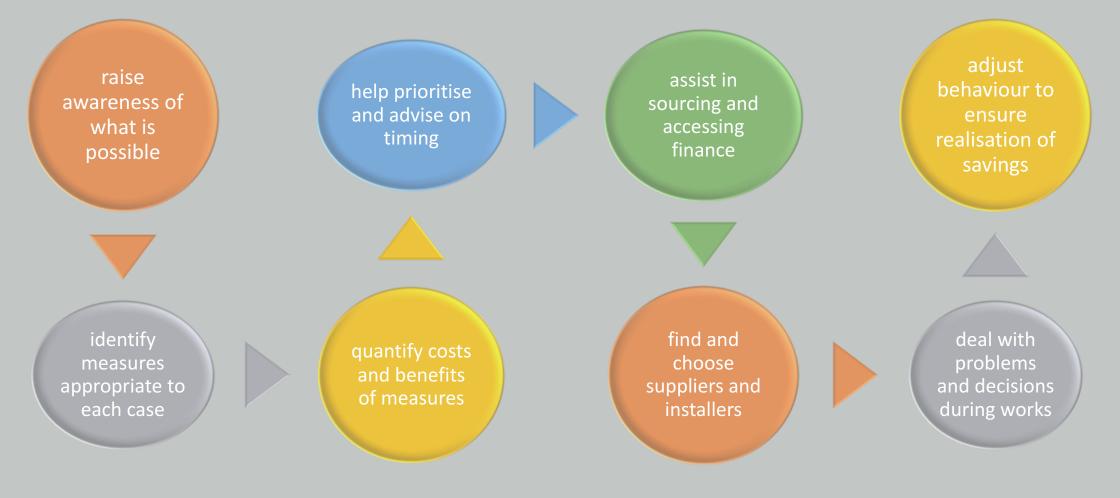

#### Key features of advice to support deep renovation

| Advice, not just information –<br>tailored, not just generic                      | Accessible to all: time, place,<br>medium, language, level of detail                                                                                   |
|-----------------------------------------------------------------------------------|--------------------------------------------------------------------------------------------------------------------------------------------------------|
| Expert – and well communicated                                                    | <ul> <li>Multi-stage:</li> <li>support all the way through retrofit journey</li> <li>taking account of likelihood of staged deep renovation</li> </ul> |
| Full coverage : technical,<br>financial, behavioural, suppliers<br>and installers | Referral networks and links to trigger points                                                                                                          |
| Commercially impartial – credible and trusted                                     |                                                                                                                                                        |