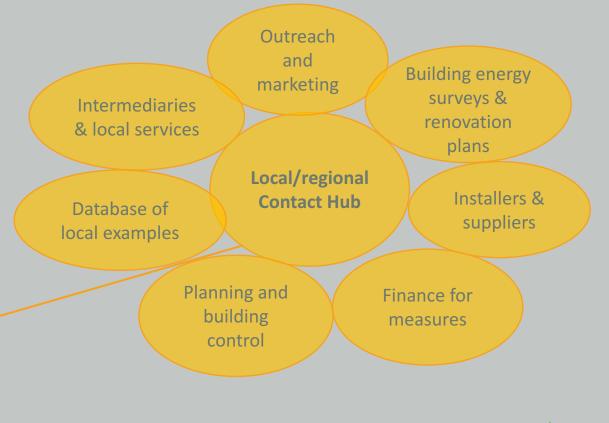

# Model for an energy renovation advisory service

A possible model for delivery.....

- Bespoke and personalised
- Local/regional contact hubs
- One-stop-shop
- From awareness through to action