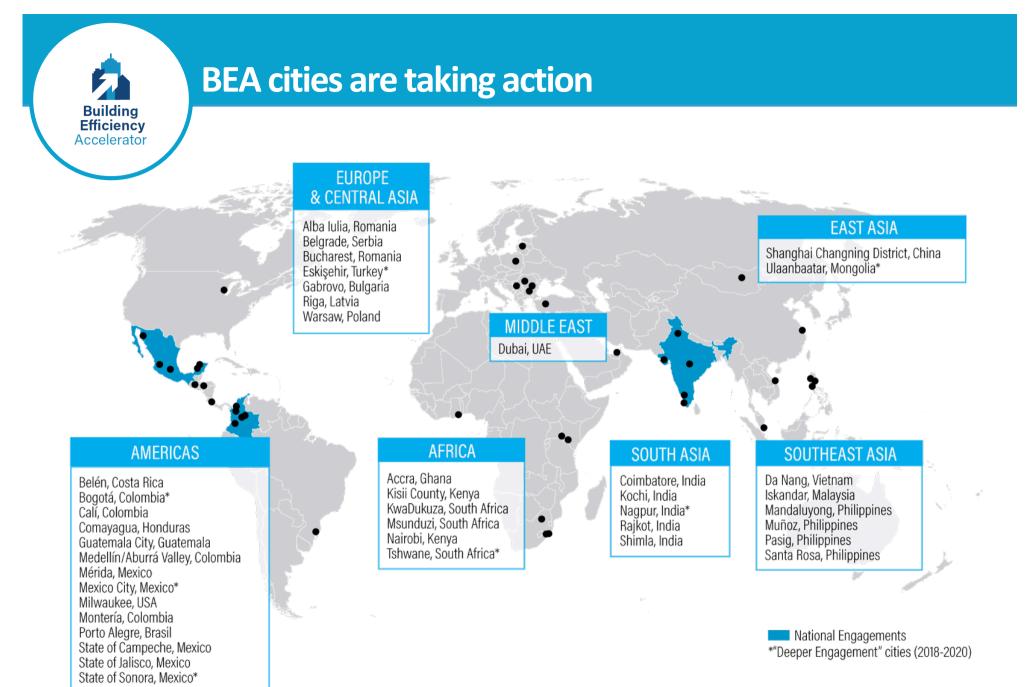

#### Startup: 2015-2017 BEA Accomplishments

253 CITIES reached with Building Efficiency Accelerator (BEA) resources

9 GLOBAL & REGIONAL EVENTS with 300+ participants 18 LOCAL EVENTS

meetings and workshops with 500+ participants

21 WEBINARS with 1,000+ participants from 121 countries

9 BEA cities engaged with potential funders at 2017 SEforALL Forum to discuss projects with investment potential of at least

### \$1.5 BILLION USD

## 8.3 MILLION TONS CO<sub>2</sub> EQUIVALENT

Avoided through 2030 based on BEA deep dive city actions under development, saving over \$1B in energy costs

Learn more at buildingefficiencyaccelerator.org

### 2018-2020: Scaling the platform