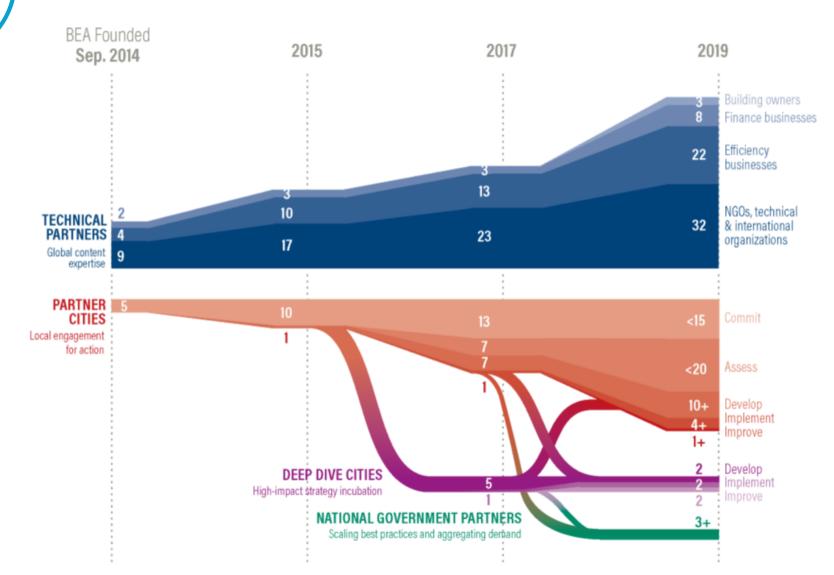

#### Startup: 2015-2017 BEA Accomplishments

253 CITIES reached with Building Efficiency Accelerator (BEA) resources

9 GLOBAL & REGIONAL EVENTS with 300+ participants 18 LOCAL EVENTS

meetings and workshops with 500+ participants

21 WEBINARS with 1,000+ participants from 121 countries

9 BEA cities engaged with potential funders at 2017 SEforALL Forum to discuss projects with investment potential of at least

### \$1.5 BILLION USD

## 8.3 MILLION TONS CO<sub>2</sub> EQUIVALENT

Avoided through 2030 based on BEA deep dive city actions under development, saving over \$1B in energy costs

Learn more at buildingefficiencyaccelerator.org