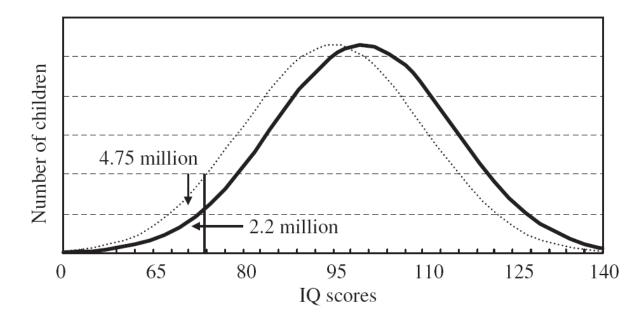

## Sources and fate

NIV

Minamata disease, 1950s ->

Photo: Eugene Smith

Viktor Yushchenko before (L) dioxin poisoning and after (R)

NIVA

Fig. 2. Effect of 5-point drop in IQ on the number of children with IQs below 70 (an increase from 2.2 million children to 4.75 million children).