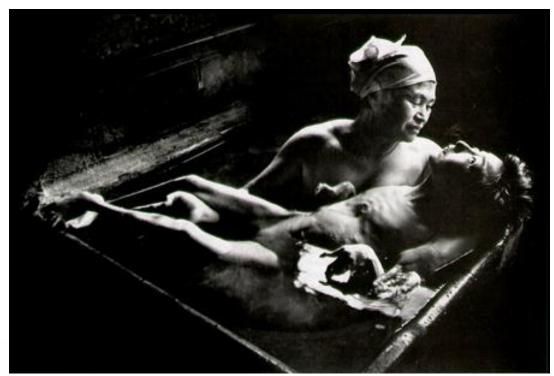

## Sources and fate

NIV

Minamata disease, 1950s ->

Photo: Eugene Smith

Viktor Yushchenko before (L) dioxin poisoning and after (R)

NIVA

Fig. 2. Effect of 5-point drop in IQ on the number of children with IQs below 70 (an increase from 2.2 million children to 4.75 million children).