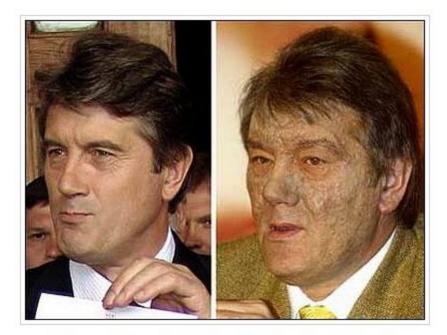

## Sources and fate

NIV

Minamata disease, 1950s ->

Photo: Eugene Smith

Viktor Yushchenko before (L) dioxin poisoning and after (R)

NIVA

Fig. 2. Effect of 5-point drop in IQ on the number of children with IQs below 70 (an increase from 2.2 million children to 4.75 million children).