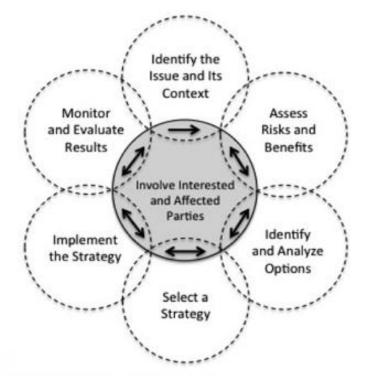

## When developing policy and risk management approaches

- Balance negative and positive factors
  - including social and cultural ones
- People rank risks differently from experts
- Understand variables that are correlated with consumption patterns
  - e.g. education, income, and gender
  - used them in risk communication
- The Canadian example emphasizes the need to be sensitive to sociocultural factors when providing advices.
- Information and communication is crucial to keep people informed